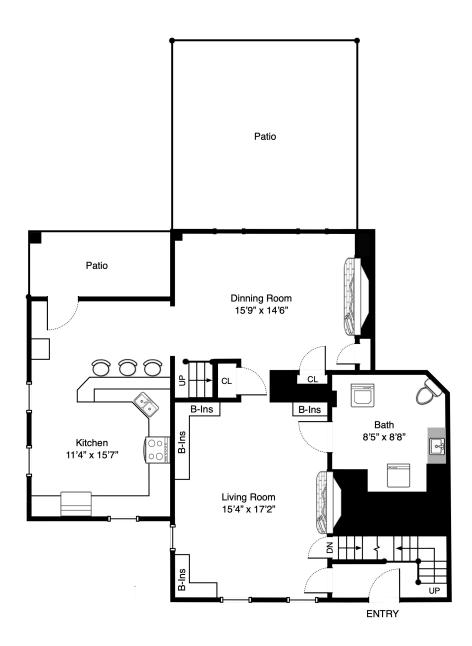

## 82 Dodge St, Unit 1, Beverly MA

Main Floor

This Floor Plan is an artistic rendering for visual purposes only. It is intended only for marketing purposes. All measurements and annotations are approximate and not drawn to exact scale. Subject to errors and/or omissions. This drawing is licensed for use only by those named on this floor plan. *Copyright* © 2014 by BostonREP.com