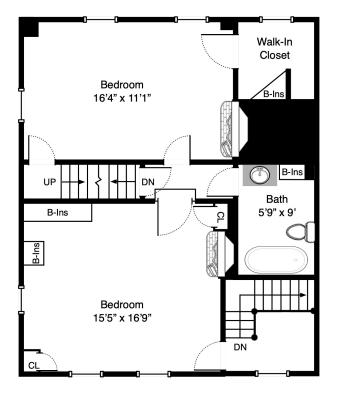

## 82 Dodge St, Unit 1, Beverly MA

Second Floor

This Floor Plan is an artistic rendering for visual purposes only. It is intended only for marketing purposes. All measurements and annotations are approximate and not drawn to exact scale. Subject to errors and/or omissions. This drawing is licensed for use only by those named on this floor plan. *Copyright* © 2014 by BostonREP.com