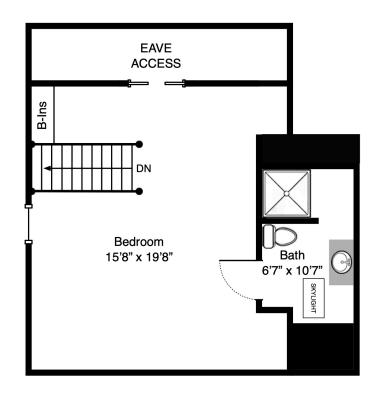

## 82 Dodge St, Unit 1, Beverly MA

Second Floor

This Floor Plan is an artistic rendering for visual purposes only. It is intended only for marketing purposes. All measurements and annotations are approximate and not drawn to exact scale. Subject to errors and/or omissions. This drawing is licensed for use only by those named on this floor plan. *Copyright* © 2014 by BostonREP.com