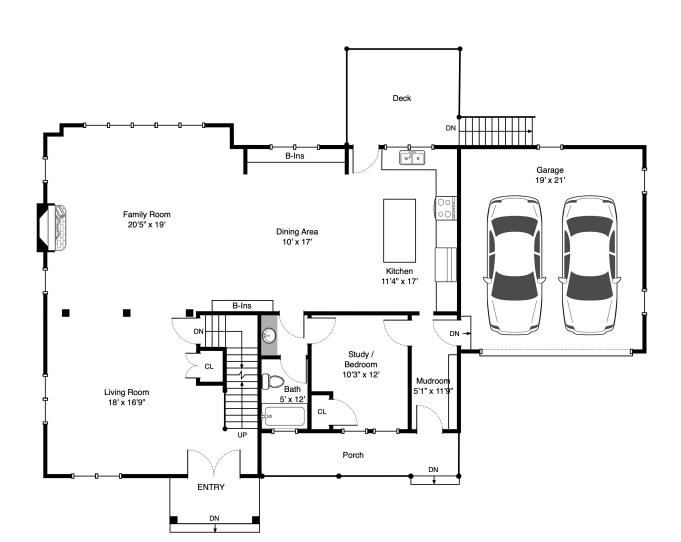

## 28 Maurice Rd, Wellesley MA

First Floor

 This Floor Plan is an artistic rendering for visual purposes only. It is intended only for marketing purposes. All measurements and annotations are approximate and not drawn to exact scale.
Subject to errors and/or omissions. This drawing is licensed for use only by those named on this floor plan. Copyright © 2014 by BostonREP.com