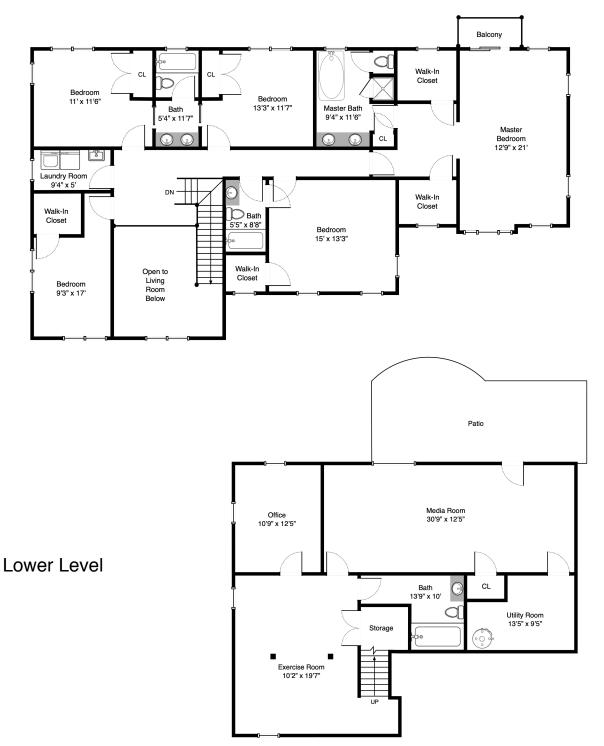

## 28 Maurice Rd, Wellesley MA

Second Floor

This Floor Plan is an artistic rendering for visual purposes only. It is intended only for marketing purposes. All measurements and annotations are approximate and not drawn to exact scale. Subject to errors and/or omissions. This drawing is licensed for use only by those named on this floor plan. *Copyright* © 2014 by BostonREP.com