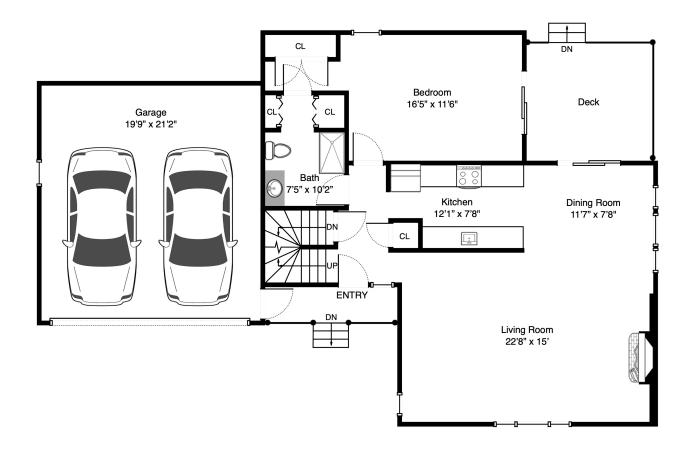

## 14 Priscilla Way, Lynn MA

Main Level

This Floor Plan is an artistic rendering for visual purposes only. It is intended only for marketing purposes. All measurements and annotations are approximate and not drawn to exact scale. Subject to errors and/or omissions. This drawing is licensed for use only by those named on this floor plan. *Copyright* © 2014 by BostonREP.com